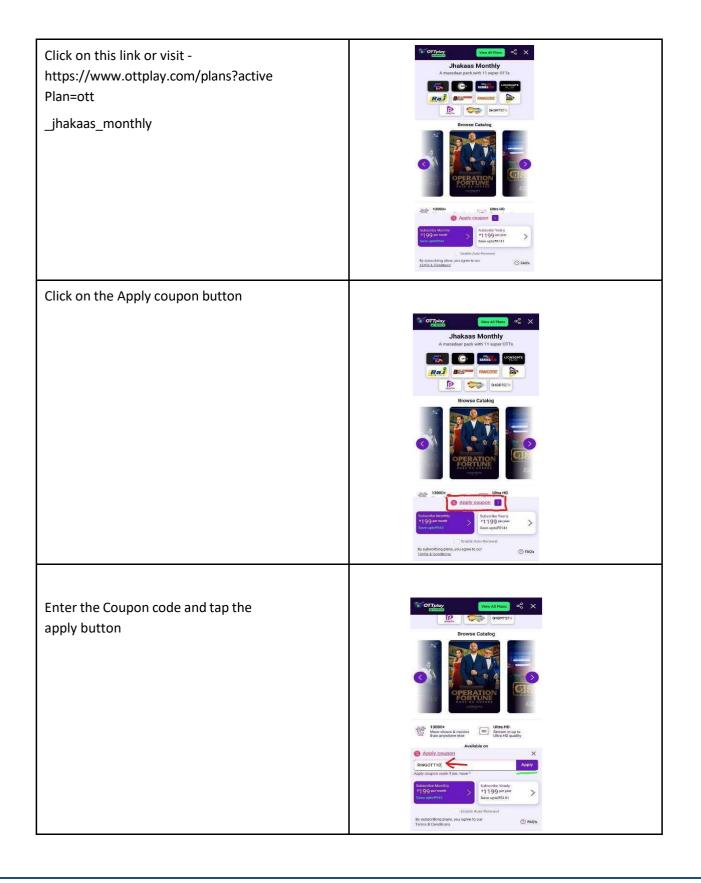

## **FinoPay Savings Account OTTplay Terms & Conditions:**

- Pay Rs.1 and enjoy unlimited access to 18 OTTs- SonyLIV, ZEE5, LionsGatePlay, Kanccha lannka, iTap, NammaFlix, Raj TV, Aao NXT, Dollywood Play, Chaupal Bhojpuri, Stage, Distro TV, ALTT, FanCode, PTC Play, PlayFlix, ShemarooMe, ShortsTV. etc- for the next 31 days
- Customers opening and funding account will be only eligible for OTT play coupon code.
- For extension, Pay ₹ 199 after 31 days and get access to the OTTplay Premium Jhakaas Plan for another month.
- Users can cancel their subscription anytime.
- Offer applicable on all devices.
- Voucher code generation link and unique codes will be sent to your registered mobile number within 48 hours from the account opening time.
- In order to successfully apply the coupon, you can visit the website
   https://www.ottplay.com/plans?activePlan=ott jhakaas monthly or download the Android app.
- Offer is valid only for users in India.
- Offer is valid for new users only.
- This coupon is valid for a single transaction only.
- This voucher is non-refundable and cannot be exchanged for cash in part or full.
- Improper use of the voucher, including but not limited to its unauthorized publication, distribution or sale is prohibited and may constitute fraud.
- Offer valid till 6<sup>th</sup> February 2024
- Please find OTTplay contact detail: <a href="mailto:support@ottplay.com">support@ottplay.com</a> /080-62012555/
   https://www.ottplay.com/contact-us
- OTTplay available platform are:

## **Steps To Redeem The Coupon Code:**

Once the discount is applied, click on the "Subscribe" button (highlighted) Jhakaas Monthly PONY CZES NAMMATEK Raj DELLEWOOD FANCODE playfüx SHORTSTV Subscribe Yearly ₹1199 per year Save upto₹5141 By subscribing plans, you agree to our Terms & Conditions ① FAQ's Enter your mobile number and other details. Subscribe Then click on Submit Help us with some details to start your subscription Your number will be used as primary login \* +91 - \*8860 You will receive alerts and recommendations on your email user Get Alerts on WhatsApp Click on "Subscribe" and Pay Re. 1 to 5 mazedaar Hindi OTTs in one magical pack start watching your favorite OTTs! Muti-Screen
Watch on Web, Mobile More shows & movies than anywhere else Dual Sharing
Stream content on two devices