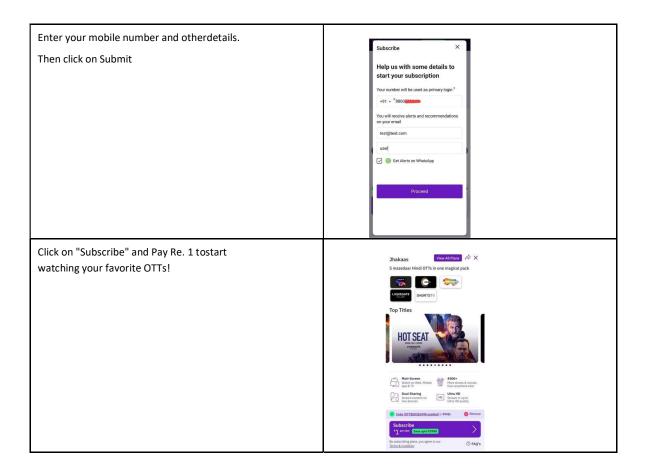

## **Steps To Redeem The Coupon Code:**

- \*For iOS, the coupon may not be applied using the application. You need to use the browser Chrome, Safari, etc) to redeem the coupon.
- <QR Code> To download Scan QR Code or visit http://www.ottplay.com/
- In case of any queries, write to us at support@ottplay.com. You can also call us at 080- 62012555and we will be happy to address your concerns.