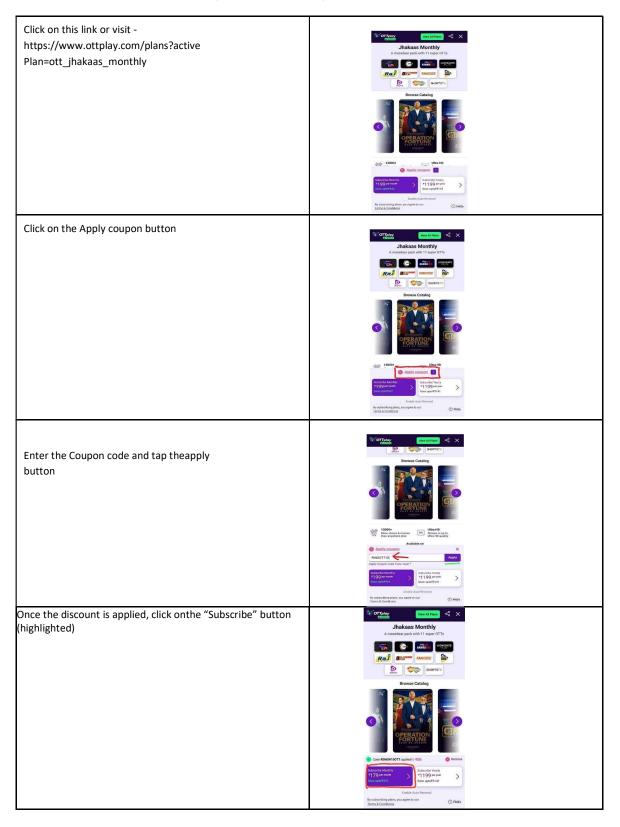

## **Steps To Redeem The Coupon Code:**

- \*For iOS, the coupon may not be applied using the application. You need to use the browser Chrome, Safari, etc) to redeem the coupon.
- <QR Code> To download Scan QR Code or visit http://www.ottplay.com/
- In case of any queries, write to us at support@ottplay.com. You can also call us at 080- 62012555and we will be happy to address your concerns.